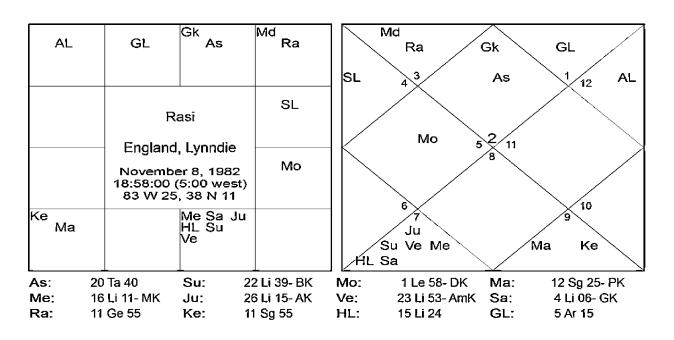

Chart 1: England, Lynndie - American military

Step 1: Observe 5 planets in Libra in the 6H of enemies, courts, torture and jail.

Step 2: Note that Jupiter is the lord of Sagi and as mentioned in the Postulates, we have to mainly concentrate 70 % on Sagi, here Jup is the ruler of Sagi dispositing two cruel planets Mars and South Node (Ketu), one must not forget that Mars is the Commander In Chief Of the Army. Note that Sagittarius is in the 8H of darkness and hidden things.

Step 3: North Node (Rahu) sits in the 2H of one's name and reputation and aspects this Libra with its 5<sup>th</sup> aspect, rahu stands for photography. Now read what ADB states about this native:-

American military, England was among the soldiers who were photographed while they were allegedly torturing detainees at the Abu Ghraib prison in Baghdad, Iraq. In one of the photographs she is seen holding a leash around the neck of a prostrate naked man. England and other soldiers face the possibility of a court-martial for their deeds, which reportedly occurred in early 2004 but which didn't come to public attention until May 2004 when the troublesome photos were aired on television.

So you can see that Jupiter has played the role of bringing out in the limelight (Jupiter stands for light) this torture (6H) in prison conducted by her on her enemies (6H) and faced court martial (6H of courts) and also facing imprisonment (Jupiter is dispositor of Mars who is 12L of jail/imprisonment). Thus one can vaguely say that apart from other planets Jupiter is a key planet in this 5 Planet combination in Libra

#### Conclusion:

Planets are in the 6H and we must see for the **result of this combo**, will be given in the 6<sup>th</sup> from it (as pointed out in the postulates) and that will be the 11H where Pisces is sitting. Pisces is the 12<sup>th</sup> sign in natural zodiac showing seclusion and imprisonment and its lord Jupiter is in this case in the 6H of court martial. She was sentenced to 3 years in prison on 27<sup>th</sup> Sept 2005.<sup>2</sup>