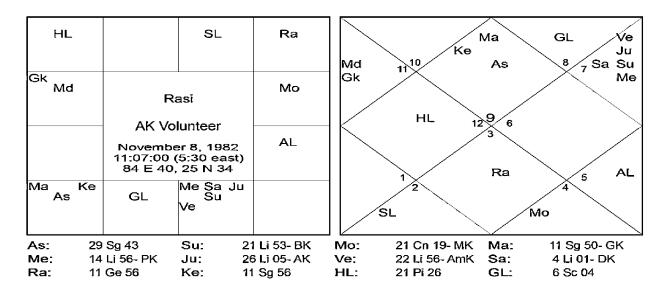

#### Chart 8: AK - Mother

We have saved the best chart for the last since it gives a lot of hints to someone who spends time using this technique and the real effect of this technique cannot be spelt out on a platter in order not to hurt people.

**Step 1:** Five planets in Libra in the 11H of astrology and gains and personal desires to Succeed in Life and have position.

Step 2: Jupiter is the ruler of Sagi which has Mars the dispositor of 12L of exit and 2L of death inflictor (from 4H of mother) and also Ketu (new beginning).

Step 3: Jupiter is also the ruler of Pisces which is in the 4H of mother and Education.

#### Conclusion:

Planets in Libra in 11H and it would implement its energy in the 6<sup>th</sup> from it which is the 4H of education/vidya and mother.

This chart belongs to a native who goes from village to village collecting rare techniques and manuscripts for Saptarishis Astrology. Some 1.5 to 2 years back the collection was going on but the sharing of techniques to the world stopped due to whatever reasons. 4H of Knowledge (Vidya-4H) is owned by Moon in the natural zodiac and moon signifies water which needs to flow and cannot stagnate or be hoarded or cannot be used for self gratification, moon unfortunately signifies mother. Then on 18<sup>th</sup> Nov 2010 he got to know his mother has last stage cancer, he visited several miracle workers in India but none could be of much use. On 10<sup>th</sup> Jan 2011 his mother died via Cancer.