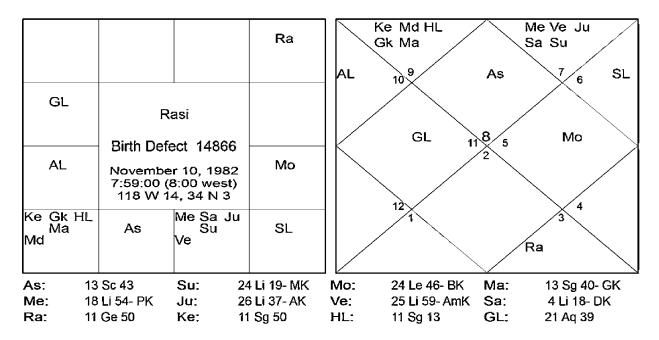

Chart 4: Birth Defect: Organs 14866

**Step 1:** Five planets in Libra in the 12H which is the house of 'Imprints From Previous Lives' & the 12H of doctors and hospitals

**Step 2:** Jupiter is lord of Sagi who is in the 2H where *Mars Ketu* the planets denoting surgery are sitting.

Step 3: Jupiter is lord of Pisces which is sitting in the 5H of stomach/abdomen

Now read what ADB states:-

American baby, discovered by amniocentesis two days prior to birth to have her organs outside of her **abdomen**. After being delivered by C-Section, she was put into surgery while only 1 1/2 hours old. A second operation was scheduled for three weeks later, and she was home by Christmas. The organs were encased in a sac and fully integrated back into the body. A perfect little baby girl, she is the daughter of a white mom who plays rock guitar and a black dad.

#### Conclusion:

Planets are sitting in the 12H of Imprints from Previous Life and before the baby could come to birth and do any karma, a result of some karma from some previous life is already delivered by nature. Now to see where the result of the energy of these 5 planet combination will go, see the 6<sup>th</sup> from this 12H and that would be the 5H of stomach/abdomen and you would see that she had her organs outsider her abdomen and 2 operations were performed to put it back.

Note: In Chara Dasa the AD of operation was of Libra where the 5 planets are placed

Chart 5: Speranzoli, Leonardo - A love affair media remembers

Step 1: Five planets in Libra in the sign of relationships.