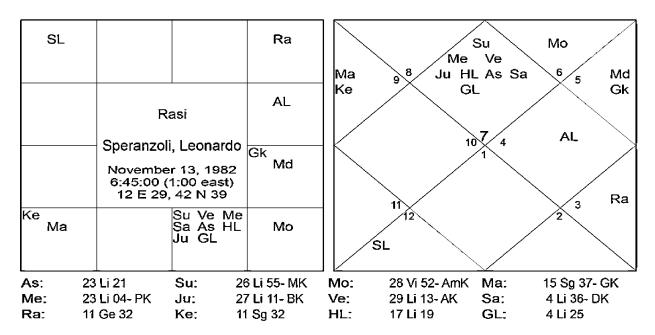

Note: In Chara Dasa the AD of operation was of Libra where the 5 planets are placed

Chart 5: Speranzoli, Leonardo - A love affair media remembers

Step 1: Five planets in Libra in the sign of relationships.

Step 2: Jupiter is the ruler of Sagi which contains the 7L of relationship Mars, so Jupiter will carry the energy of this relationship Mars. Sagi is in the 3H of Television & Media

**Step 3:** Jupiter is the ruler of Pisces and this is the 6H of the chart indicating mistress (behind the scenes relationships)/the other one/someone else's things/pending karma and disputes cum divorce drama.

Now read what ADB states about the chart of Speranzoli, Leonardo:-

Italian romantic, the 17-year-old lover of Agnese Proietti. The romantic and tragic affair occupied the mass media at the beginning of 2000. A little before Christmas 1999, Agnese, married and the mother of three kids, left her husband, Valentino. Soon there was gossip that she had ran away with a minor with whom she had begun an affair. In a few weeks, the papers reported that Agnese had run off to Germany with Leonardo Speranzoli, 17. The lovers returned to Italy and revealed that they were expecting a baby. She said that she did not want to return to her husband Valentino whom, it seems, also beat her, and she returned to parent's house.

#### Conclusion:

Planets in the 1H will give result of this combo in the 6<sup>th</sup> from it of pending karma and the 6H is also the house of trials and tribulations, mistress, relationships that is hidden (being 12<sup>th</sup> of hidden from 7<sup>th</sup> house of relationships)