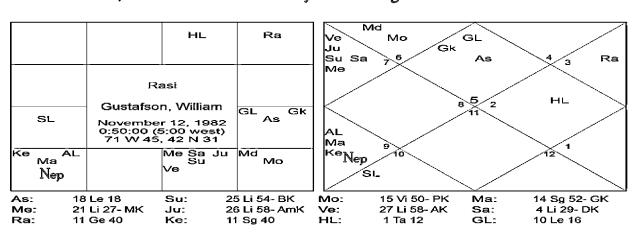

Chart 2: Gustafson, William - Murdered by Drowning

<sup>&</sup>lt;sup>3</sup> Here is where the free will of a chart comes into play, one can use astrology to ones advantage and decide what to do with the combinations in ones horoscope. Mahatma Gandhi did not use astrology but common sense and achieved it but we have seen many charts where the same combination and the native has not purified oneself to the supreme level. ~ SA

Step 1: Five planets in Libra in the 3h of siblings, free will, rape, suicide, murder and death.

**Step 2:** Jupiter is ruler of Sagi and also the dispositor of Neptune which signifies water and troubles due to water especially if Neptune is afflicted. Also note that Jup is lord of Pisces who is situated in the 8H of death, 8H is naturally a water sign and Pisces is also a watery sign, so Jupiter will carry these energies back to the 3H where these 5 planets are placed.

**Step 3:** Note Sun in this combination is the Asc lord (body) and Mer is the IIL of elder siblings.

Now read what ADB states for this chart:-

American homicide victim, murdered by **drowning** 12/01/1987 at age five, along with his eight-year-old sister (elder sibling) Aligail, allegedly by LaPlante.

#### Conclusion:

planets are in the 3H, which is the house of secondary death and the result of this combo will be in the 6<sup>th</sup> from it which is the 8H of death, which is a water house and also Pisces placed in the 8H is a watery sign, he was murdered by drowning

Note: Chara Dasa was of Pisces and Vim Dasa was of AD Venus dispositor of the 5 planet combo

Chart 3: Mr. August - Ref Austria - Sad Life.

|            | Ra GL<br>(Sa)            | - HL                                                                 | AL                      | GL<br>(Sa) | 112                      | As             | Mo 10 9                |
|------------|--------------------------|----------------------------------------------------------------------|-------------------------|------------|--------------------------|----------------|------------------------|
| As         | F                        | Rasi  August  November 10, 1910 13:58:00 (1:00 east) 15 E 27, 47 N 4 |                         | Ra         |                          |                | Gk                     |
| Мо         | November 13:58:00        |                                                                      |                         | AL         | HL 2                     | 8 5            | Md 7 Ve                |
|            | Gk<br>Md                 | Ma Ve M<br>Ke Su<br>Ju                                               | е                       |            | SL SL                    |                | 6 Ke                   |
| As:        | 14 Aq 56                 |                                                                      | 24 Li 40- AmK           | Mo:        | 28 Cp 23- AK             | Ma:            | 10 Li 04- Pk           |
| Me:<br>Ra: | 23 Li 26- BK<br>26 Ar 38 | Ju:<br>Ke:                                                           | 7 Li 09- DK<br>26 Li 38 | Ve;<br>HL: | 20 Li 42- MK<br>24 Ta 08 | Sa (R):<br>GL: | 9 Ar 22- GK<br>8 Ar 47 |