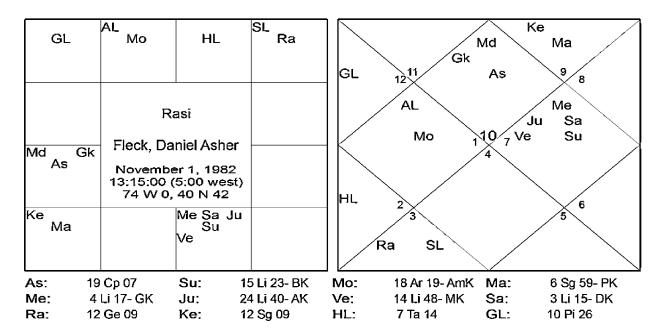

#### Chart 7: Fleck, Daniel Asher

Step 1: Five planets are in the 10H which is the resultant house (mahatphalam) of the 1H.

**Step 2:** Jupiter is the ruler of Sagi and involved in this 5 planet combo, now Sagi is sitting in the 12h of doctors and hospitals.

**Step 3:** Mer is the lord of the 6H which means some medical problem or medical intervention required.

Now read what ADB states:-

American test tube baby.

#### Conclusion:

Planets in the 10H and ruler of Sagi has dominated by giving medical intervention via doctors and hospitals and he was born as a test tube baby. The result would go in the house 6<sup>th</sup> from it which is the 3h but we do not know what happened to this baby as ADB only gives one line on this chart and no other events.